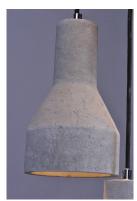

# **PRODUCT DESCRIPTION**

Pendants molded in natural Gray finish concrete cement provide a unique urban contemporary design element Metal Polished Chrome hardware contrasts beautifully with the black fabric covered wire. Powerful and efficient illumination is provided by included GU10, 3000K LED bulbs.

### MATERIAL

Concrete