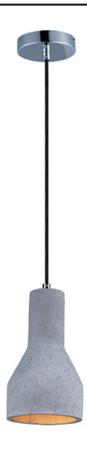

# **PRODUCT DESCRIPTION**

Pendants molded in natural Gray finish concrete cement provide a unique urban contemporary design element Metal Polished Chrome hardware contrasts beautifully with the black fabric covered wire. Powerful and efficient illumination is provided by included GU10, 3000K LED bulbs.

#### **FINISHES OPTION**

Polished Chrome (PC)

### MATERIAL

Concrete