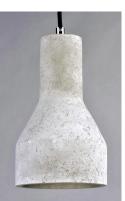

# **PRODUCT DESCRIPTION**

Pendants molded in natural Gray finish concrete cement provide a unique urban contemporary design element Metal Polished Chrome hardware contrasts beautifully with the black fabric covered wire. Powerful and efficient illumination is provided by included GU10, 3000K LED bulbs.

### MATERIAL

Concrete