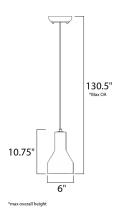

## **MEASUREMENTS**

DIMENSION : 6" L x 6" W x 10.75" H

MAX OAH : 130.5" OAH HANGING WEIGHT : 3.3 lb